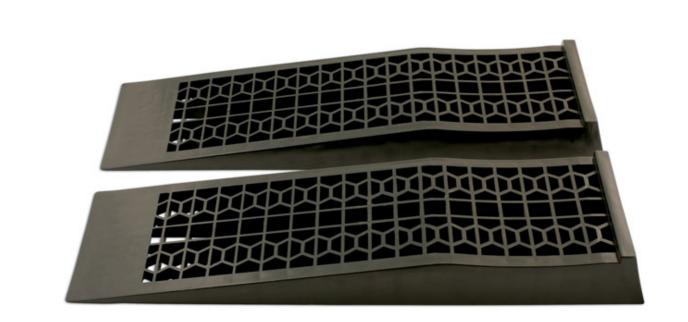

## **Car Ramps - Low Rise**

These low rise car ramps are intended for use on lowered, sports, and race cars to allow for access for a trolley jack. The honeycomb surface provides grip and prevents a build up of moisture under the tyres, this also makes them lightweight, easy to store. They are also ideal for using to help get a car up and over a high curb.

## **Additional Information**

- Manufacturerd from Polypropylene (PP).
- Size: 700(I) x 200(w) x 70mm(h), with 80mm end stop.
- Capacity 5000kg per pair.
- · Ideal for low sports cars to get access for trolley jacks, light and easy to store.
- When two pairs are used they are ideal for classic car storage lifting the car and preventing the build up of moisture under the tyres.