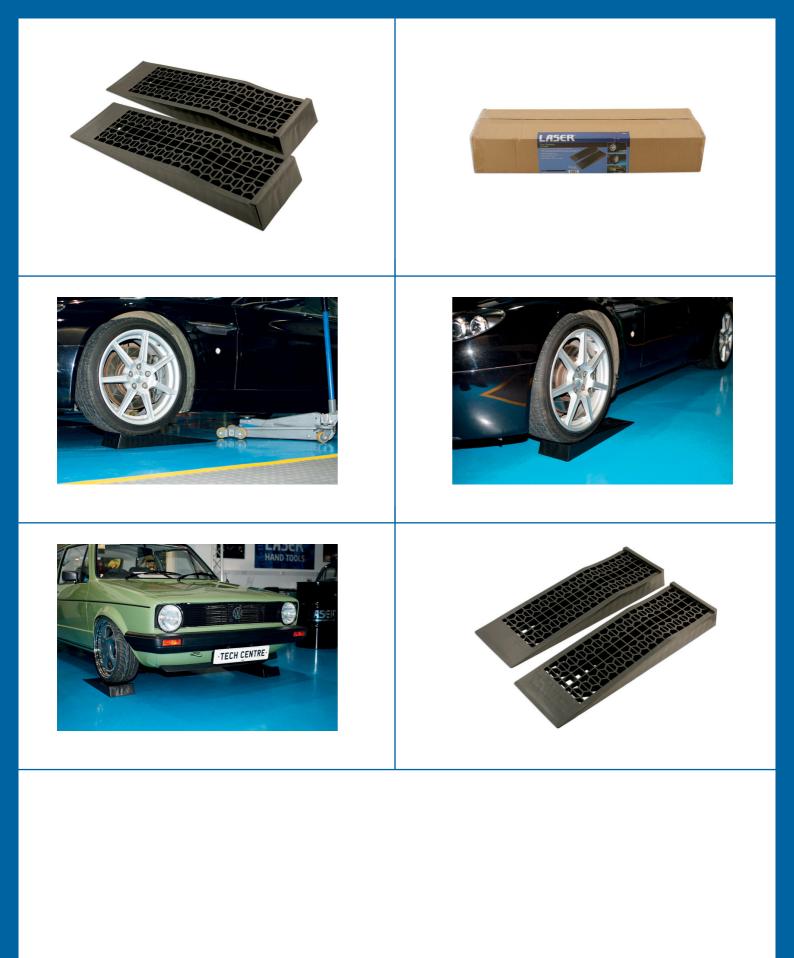

## **Car Ramps - Low Rise**

These low rise car ramps are intended for use on lowered, sports, and race cars to allow for access for a trolley jack. The honeycomb surface provides grip and prevents a build up of moisture under the tyres, this also makes them lightweight, easy to store. They are also ideal for using to help get a car up and over a high curb.

## **Additional Information**

- Manufacturerd from Polypropylene (PP).
- Size: 700(I) x 200(w) x 70mm(h), with 80mm end stop.
- Capacity 5000kg per pair.
- · Ideal for low sports cars to get access for trolley jacks, light and easy to store.
- When two pairs are used they are ideal for classic car storage lifting the car and preventing the build up of moisture under the tyres.